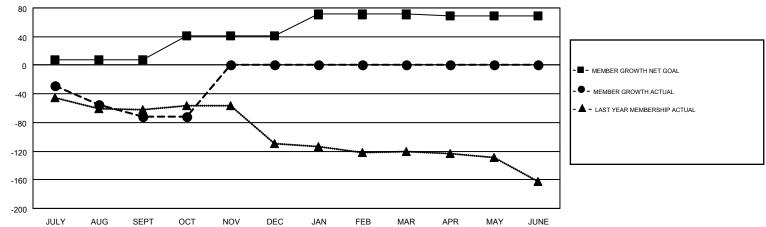

## GMT MONTHLY MEMBERSHIP PROGRESS REPORT

Multiple District 17

Results as of: 10/31/2017

LOCATION: KANSAS

WILLIAM PHILLIPI GMT CA 1











| DROPPED CLUBS: 3     |          | 53 CLUBS OF 242 ADDED 1 OR MORE<br>NEW MEMBERS | GENDER DISTRIBUTION  MALE 3,650 (72.42%) |                |       |
|----------------------|----------|------------------------------------------------|------------------------------------------|----------------|-------|
| DROPPED MEMBERS      |          |                                                | FEMALE                                   | 1,390 (27.58%) |       |
| DECEASED             | 25       | CLICK HERE FOR CUMULATIVE MEMBERSHIP DATA      | TOTAL FAMILY UNIT MEMBERS                |                | 1,045 |
| CLUB CANCELLED OTHER | 1<br>189 |                                                | FAMILY MEMBERS PAYING HALF               |                | 532   |
| TOTAL                | 215