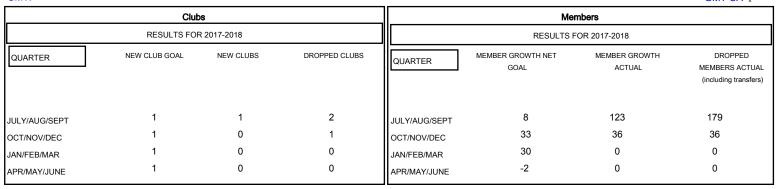

## GMT MONTHLY MEMBERSHIP PROGRESS REPORT

Multiple District 17

Results as of: 10/31/2017

LOCATION: KANSAS

WILLIAM PHILLIPI GMT CA 1











| DROPPED CLUBS: 3     |          | 53 CLUBS OF 242 ADDED 1 OR MORE<br>NEW MEMBERS | GENDER DISTRIBUTION  MALE 3,650 (72.42%) |                |       |
|----------------------|----------|------------------------------------------------|------------------------------------------|----------------|-------|
| DROPPED MEMBERS      |          |                                                | FEMALE                                   | 1,390 (27.58%) |       |
| DECEASED             | 25       | CLICK HERE FOR CUMULATIVE MEMBERSHIP DATA      | TOTAL FAMILY UNIT MEMBERS                |                | 1,045 |
| CLUB CANCELLED OTHER | 1<br>189 |                                                | FAMILY MEMBERS PAYING HALF               |                | 532   |
| TOTAL                |